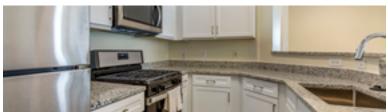

## Finish Package Comparison Chart

Select finishes shown vary throughout the property and are packaged together.

Pick the perfect finishing touch for the apartment you'll love to call home.

| PACKAGE          | CLASSIC                                                     | RENOVATED I                      |
|------------------|-------------------------------------------------------------|----------------------------------|
| APPLIANCES       | White                                                       | Stainless Steel                  |
| KITCHEN FLOORING | Vinyl Tile                                                  | Hard Surface Plank               |
| COUNTERTOPS      | Black or Light Grey Laminate                                | Grey Speckled Granite            |
| CABINETRY        | Oak or White                                                | White                            |
| BACKSPLASH       | Standard                                                    | Standard                         |
| FINISHES         | Standard                                                    | Upgraded                         |
| LIGHTING         | Standard                                                    | Upgraded                         |
| OTHER FEATURES   | Carpeting throughout. Hard surface flooring in select homes | Hard surface flooring throughout |