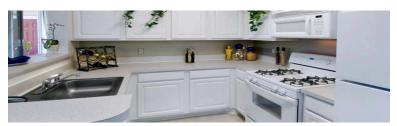

## Finish Package Comparison Chart

Select finishes shown vary throughout the property and are packaged together.

Pick the perfect finishing touch for the apartment you'll love to call home.

| PACKAGE          | CLASSIC                                                     | RENOVATED I                      |
|------------------|-------------------------------------------------------------|----------------------------------|
| APPLIANCES       | White                                                       | Stainless Steel                  |
| KITCHEN FLOORING | Vinyl Tile                                                  | Hard Surface Plank               |
| COUNTERTOPS      | Black or Light Grey Laminate                                | Grey Speckled Granite            |
| CABINETRY        | Oak or White                                                | White                            |
| BACKSPLASH       | Standard                                                    | Standard                         |
| FINISHES         | Standard                                                    | Upgraded                         |
| LIGHTING         | Standard                                                    | Upgraded                         |
| OTHER FEATURES   | Carpeting throughout. Hard surface flooring in select homes | Hard surface flooring throughout |